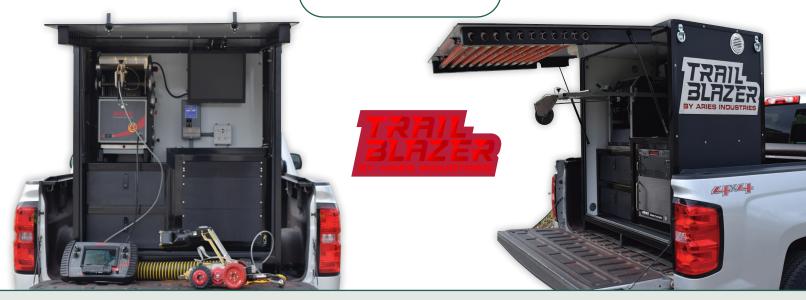

The TrailBlazer is all about access. Go where larger vehicles cannot with a complete sewer inspection system—all stored in a compact, organized and lightweight secure enclosure. Mount on an ATV, pick-up truck or trailer to efficiently inspect mainlines in hard-to-reach areas.

## Smart Design / Rugged Construction

- Lightweight, lockable enclosure built with a weatherproof and corrosion-resistant shell (48" W x 53" H x 31" D)
- LED lighting for maximum visibility in the enclosure
- Equipped with two, 250 lb. capacity drawers to securely store accessories, tractors, and cameras
- · Flip up sunshade for operator comfort
- Choice of two 15" sunlight-readable monitors or one 17" sunlight-readable monitor
- Shore power inlet; (4) 120V outlets and (2) USB outlets
- 33' pole set

## Customized Build Out

- Choose from the Aries Mobile Pathfinder System or Master Controller System
- Multiple tractor (steerable and non-steerable; 6" to 60" pipe sizes) and camera options
- 1000+' cable
- Optional washdown tank
- · Optional generator slide-out