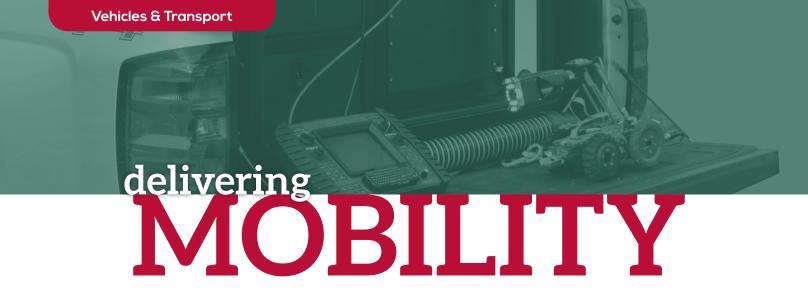

The TrailBlazer is all about access. Go where larger vehicles cannot with a complete sewer inspection system—all stored in a compact, organized and lightweight secure enclosure. Mount on an ATV, pick-up truck or trailer to efficiently inspect mainlines in hard-to-reach areas.

## Smart Design / Rugged Construction

- Lightweight, lockable enclosure built with a weatherproof and corrosion-resistant shell (48" W x 53" H x 31" D)
- LED lighting for maximum visibility in the enclosure
- Equipped with two, 250 lb. capacity drawers to securely store accessories, tractors, and cameras
- · Flip up sunshade for operator comfort
- Choice of two 15" sunlight-readable monitors or one 17" sunlight-readable monitor
- Shore power inlet; (4) 120V outlets and (2) USB outlets
- 33' pole set