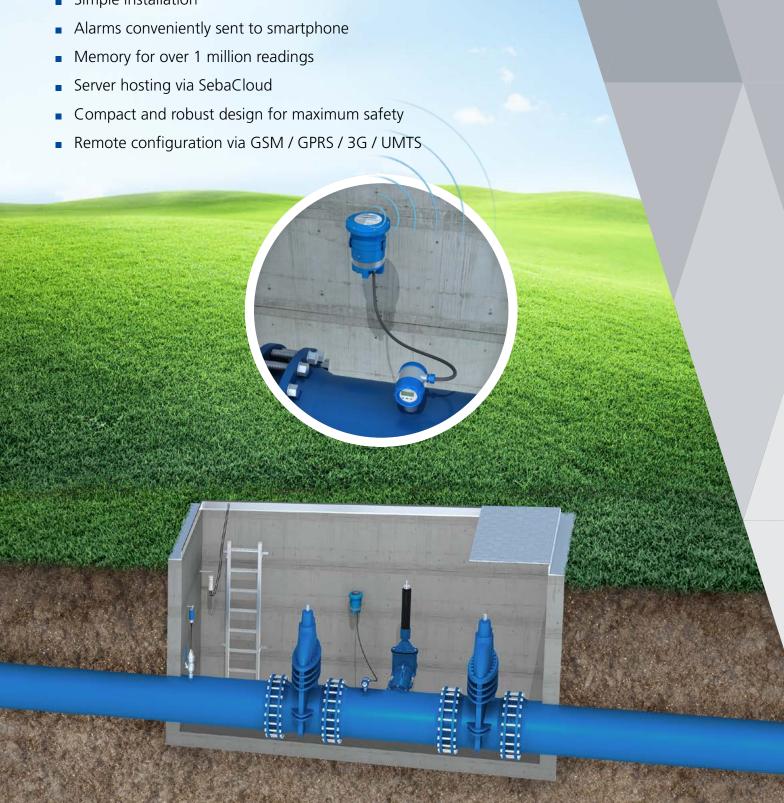

## Sebalog D-3 – robust and compact

#### Simple installation and handling

Thanks to its compact and robust design and the totally waterproof housing, the Sebalog D-3 data logger is very hard-wearing.

It reliably informs you of the flow rate status from the pressure and flow measurements in your supply network on up to 4 channels.

It sends the latest data automatically on a day-to-day basis via GSM / GPRS / 3G or UMTS to your control centre or saves it in the specially developed Seba-Cloud.