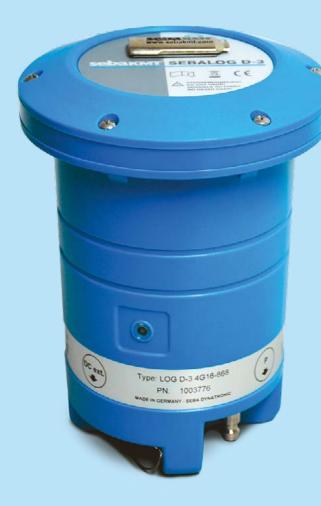

## Sebalog D-3 – robust and compact

#### Simple installation and handling

Thanks to its compact and robust design and the totally waterproof housing, the Sebalog D-3 data logger is very hard-wearing.

It reliably informs you of the flow rate status from the pressure and flow measurements in your supply network on up to 4 channels.