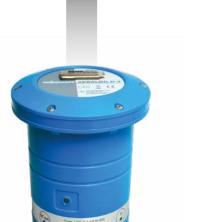

## Sebalog D-3 – robust and compact

#### Simple installation and handling

Thanks to its compact and robust design and the totally waterproof housing, the Sebalog D-3 data logger is very hard-wearing.

It reliably informs you of the flow rate status from the pressure and flow measurements in your supply network on up to 4 channels.