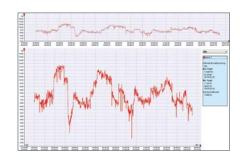

### Data uploads every day

In the GSM module version, the D-3 sends the readings to your FTP server every day or to the specially developed SebaCloud.

The "Real-time measurement" and "StepTest" functions enable you to take measurements with the D-3 and watch them live on the

**Real-time measurement** 

computer.