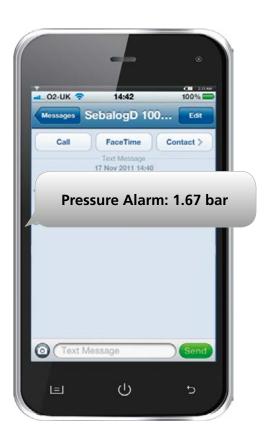

#### Feel safe and secure!

The Sebalog D-3 alarm feature can inform you immediately if there is a significant change in the pressure level or flow rate.

The current measurement data of the Sebalog D-3 is also available directly online after an alarm.

#### Alarms on the smartphone

The D-3 can be used for sending alarms via email and text message and is therefore ideal for monitoring your pipe network.