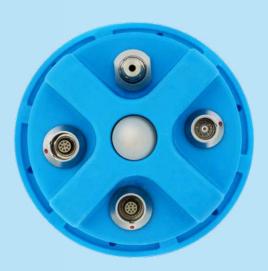

#### Simple installation and handling

Thanks to its compact and robust design and the totally waterproof housing, the Sebalog D-3 data logger is very hard-wearing.

It reliably informs you of the flow rate status from the pressure and flow measurements in your supply network on up to 4 channels.